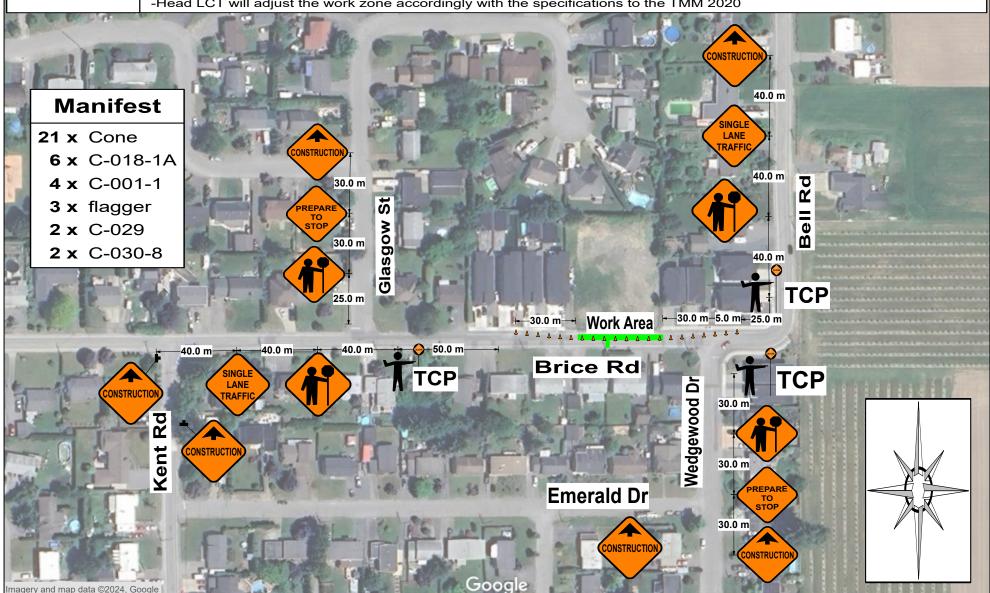

Date: Thu March 14, 2024 Author: Stephanie Charlie Project: 46697; 46701; 46705; & 46709 Brice Rd, Chilliwack Job Start Date: TBD Job End Date: TBD Company: Molibu Construction Inc. Contact: Alex (604)720-0003 Drawing #: 1 Revision #: 0

## Comments:

- -Traffic Control Plan Set Up to conform with TMM 2020
- -Reference MoTI Figure 7.8: Lane Closure with TCPs Single Lane Alternating Short and Long Duration with modifications
- -Traffic Control Person (TCP) to be positioned on shoulder or curb adjacent to the traffic being controlled
- -TCPs will single lane alternate traffic
- -TCPs will also assist any residents affected by the work to get in and out of their driveways
- -Storm will go in on the North side of the road.
- -The green that goes across the road to the South side is where Hydro will go in
- -Head LCT will adjust the work zone accordingly with the specifications to the TMM 2020